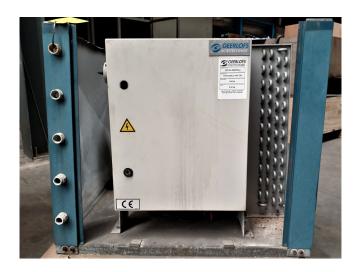

#### Used L'Unité Hermetique TFHP4531Z Condensing Unit

Used L'unite Hermetique Condensing unit with a Tecumseh TFHP4531Z scroll compressor. Complete with an oil seperator, Liquid line filter drier and pressure safety switches . Equipped with an Hidria fan, diameter: 350 mm and 1470 at 50 Hz with 0,14 kW. \*Why choose for HOSBV? Were not only the largest used refrigeration specialist in Europe, but also, we deliver all equipment solely if it has passed our extensive test. Warranty and industrial cleaning are included in your purchase. \*If requested we are happy to arrange your shipment.