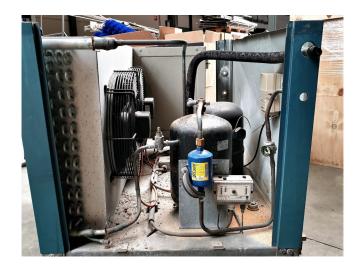

#### Used L'Unité Hermetique TFHP4531Z Condensing Unit

Used L'unite Hermetique Condensing unit with a Tecumseh TFHP4531Z scroll compressor. Complete with an oil seperator, Liquid line filter drier and pressure safety switches . Equipped with an Hidria fan, diameter: 350 mm and 1470 at 50 Hz with 0,14 kW. \*Why choose for HOSBV? Were not only the largest used refrigeration specialist in Europe, but also, we deliver all equipment solely if it has passed our extensive test. Warranty and industrial cleaning are included in your purchase. \*If requested we are happy to arrange your shipment.