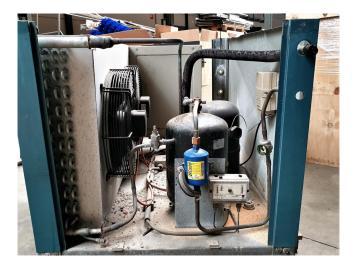

#### Used L'Unité Hermetique TFHP4531Z Condensing Unit

Used L'unite Hermetique Condensing unit with a Tecumseh TFHP4531Z scroll compressor. Complete with an oil seperator, Liquid line filter drier and pressure safety switches . Equipped with an Hidria fan, diameter: 350 mm and 1470 at 50 Hz with 0,14 kW. \*Why choose for HOSBV? Were not only the largest used refrigeration specialist in Europe, but also, we deliver all equipment solely if it has passed our extensive test. Warranty and industrial cleaning are included in your purchase. \*If requested we are happy to arrange your shipment.