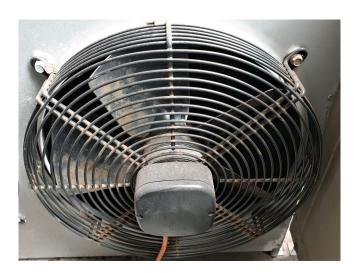

#### Used L'Unité Hermetique TFHP4531Z Condensing Unit

Used L'unite Hermetique Condensing unit with a Tecumseh TFHP4531Z scroll compressor. Complete with an oil seperator, Liquid line filter drier and pressure safety switches . Equipped with an Hidria fan, diameter: 350 mm and 1470 at 50 Hz with 0,14 kW. \*Why choose for HOSBV? Were not only the largest used refrigeration specialist in Europe, but also, we deliver all equipment solely if it has passed our extensive test. Warranty and industrial cleaning are included in your purchase. \*If requested we are happy to arrange your shipment.