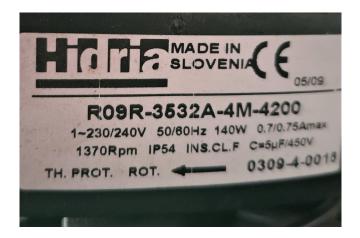

#### Used L'Unité Hermetique TFHP4531Z Condensing Unit

Used L'unite Hermetique Condensing unit with a Tecumseh TFHP4531Z scroll compressor. Complete with an oil seperator, Liquid line filter drier and pressure safety switches . Equipped with an Hidria fan, diameter: 350 mm and 1470 at 50 Hz with 0,14 kW. \*Why choose for HOSBV? Were not only the largest used refrigeration specialist in Europe, but also, we deliver all equipment solely if it has passed our extensive test. Warranty and industrial cleaning are included in your purchase. \*If requested we are happy to arrange your shipment.