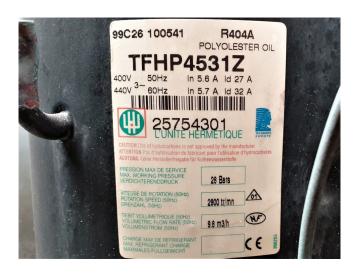

#### **Specifications**

| Brand                    | L'Unité Hermetique      |
|--------------------------|-------------------------|
| Туре                     | TFHP4531Z Condensing    |
|                          | Unit                    |
| Refrigerant              | Freon                   |
| kW at 0°C/+40°C          | 6,26                    |
| kW at -5°C/+40°C         | 5,13                    |
| kW at -10°C/+40°C        | 4,17                    |
| kW at -20ºC/+40ºC        | 2,42                    |
| kW at -30ºC/+40ºC        | *1,69                   |
| On steel base frame      | /                       |
| Pressure safety switches | 5 ✓                     |
| Hp/Lp/Op                 |                         |
| Liquid receiver          | /                       |
| Liquid receiver ltr.     | 12                      |
| Liquid line filter drier | 1                       |
| Remarks                  | *(Based on -25°C/+40°C) |
| Condensing Unit          | /                       |
| Sizes                    | 1160x790x685 mm         |
|                          | (LxWxH)                 |
| Stock                    | 1                       |
|                          |                         |

#### Used L'Unité Hermetique TFHP4531Z Condensing Unit

Used L'unite Hermetique Condensing unit with a Tecumseh TFHP4531Z scroll compressor. Complete with an oil seperator, Liquid line filter drier and pressure safety switches . Equipped with an Hidria fan, diameter: 350 mm and 1470 at 50 Hz with 0,14 kW. \*Why choose for HOSBV? Were not only the largest used refrigeration specialist in Europe, but also, we deliver all equipment solely if it has passed our extensive test. Warranty and industrial cleaning are included in your purchase. \*If requested we are happy to arrange your shipment.