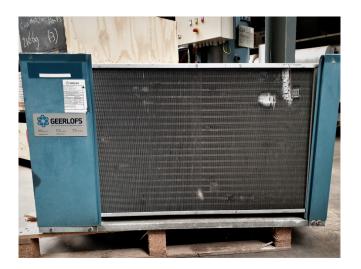

#### Used L'Unité Hermetique TFHP4531Z Condensing Unit

Used L'unite Hermetique Condensing unit with a Tecumseh TFHP4531Z scroll compressor. Complete with an oil seperator, Liquid line filter drier and pressure safety switches . Equipped with an Hidria fan, diameter: 350 mm and 1470 at 50 Hz with 0,14 kW. \*Why choose for HOSBV? Were not only the largest used refrigeration specialist in Europe, but also, we deliver all equipment solely if it has passed our extensive test. Warranty and industrial cleaning are included in your purchase. \*If requested we are happy to arrange your shipment.