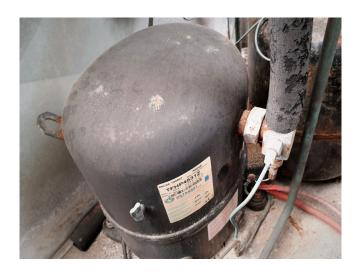

#### Used L'Unité Hermetique TFHP4531Z Condensing Unit

Used L'unite Hermetique Condensing unit with a Tecumseh TFHP4531Z scroll compressor. Complete with an oil seperator, Liquid line filter drier and pressure safety switches . Equipped with an Hidria fan, diameter: 350 mm and 1470 at 50 Hz with 0,14 kW. \*Why choose for HOSBV? Were not only the largest used refrigeration specialist in Europe, but also, we deliver all equipment solely if it has passed our extensive test. Warranty and industrial cleaning are included in your purchase. \*If requested we are happy to arrange your shipment.